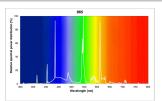

|
| Product Voltage (V)             | 96                                                                                                        |
| Dimmable                        | Yes                                                                                                       |
| Average life (Nominal) (h)      | 20000                                                                                                     |
| Product EAN number              | 5410288010786                                                                                             |
|                                 |                                                                                                           |

### **PHOTOMETRY**





# T8 Luxline Plus Special Length F30W/T8/865 0001078

## **TECHNICAL DRAWINGS**