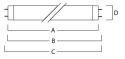

| 96                                                                                                        |
| Dimmable                        | Yes                                                                                                       |
| Average life (Nominal) (h)      | 20000                                                                                                     |
| Product EAN number              | 5410288010786                                                                                             |
|                                 |                                                                                                           |

### **PHOTOMETRY**





# T8 Luxline Plus Special Length F30W/T8/865 0001078

## **TECHNICAL DRAWINGS**