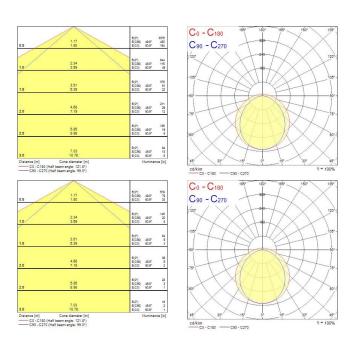

Group  | RG0                                  |
| Total power consumption (W) | 31.6                                 |
| Electrical protection       | Class I                              |
| Control gear type           | Electronic ballast                   |
| Dimmable                    | No                                   |
| Housing colour              | Transparent                          |
| IP rating                   | IP66                                 |
| IK rating                   | IK06                                 |
| Product EAN number          | 5410288475936                        |
|                             |                                      |

#### **PHOTOMETRY**



## Sylproof Tubular LED - Emergency 3 Hour Sylproof Tubular LED 1X1200 EB NW E3 0047593



#### **TECHNICAL DRAWINGS**