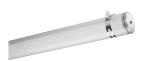

#### **Product features**

Aesthetically attractive and highly efficient LED tubular luminaire, opaque acrylic diffuser, stainless steel end caps and mounting brackets, rapid connector, as Sylvania Sylproof Tubular LED

### PRODUCT OVERVIEW

| Product name                | Sylproof Tubular LED 1X1200 EB NW E3 |
|-----------------------------|--------------------------------------|
| Technology                  | LED                                  |
| Cap/Base                    | N/A                                  |
| Housing                     | Acrylic PMMA                         |
| Mount                       | Ceiling surface mounting             |
| Environment                 | Interior                             |
| General application         | Logistics & Industry                 |
| ETIM Class                  | EC000109                             |
| Warranty                    | 5 years                              |
| Fixture luminous flux (lm)  | 2734                                 |
| Luminous flux (Im)          | 2734                                 |
| Luminaire efficacy (lm/W)   | 86.51                                |
| LOR (%)                     | 100                                  |
| Colour temperature (K)      | 4000                                 |
| Light colour                | Neutral White                        |
| CRI (Ra)                    | 80                                   |
| Colour Consistency (SDCM)   | 3                                    |
| Photobiological Risk Group  | RG0                                  |
| Total power consumption (W) | 31.6                                 |
| Electrical protection       | Class I                              |
| Control gear type           | Electronic ballast                   |
| Dimmable                    | No                                   |
| Housing colour              | Transparent                          |
| IP rating                   | IP66                                 |
| IK rating                   | IK06                                 |
| Product EAN number          | 5410288475936                        |
|                             |                                      |