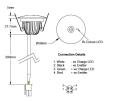

#### **Product features**

Stand alone emergency luminare downlight. Includes Standard lens, module (inverter) with 3.6v 4ah Ni-Cad batteries. 24hr recharge time. 1000mA discharge currrent. 700mA output current. Module size is 152x26.5x28.5mm - battery size is 38x270mm (Type 8). Module weight 150gm/battery weight 400gm.

### **TECHNICAL DRAWINGS**