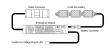

#### **Product features**

Stand alone emergency luminare downlight. Includes Standard lens, module (inverter) with 3.6v 4ah Ni-Cad batteries. 24hr recharge time. 1000mA discharge currrent. 700mA output current. Module size is 152x26.5x28.5mm - battery size is 38x270mm (Type 8). Module weight 150gm/battery weight 400gm.

### **TECHNICAL DRAWINGS**