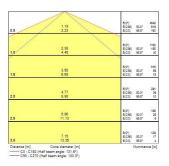

|
| Colour Consistency (SDCM)   | 3                                 |
| Photobiological Risk Group  | RG0                               |
| Total power consumption (W) | 39                                |
| Electrical protection       | Class I                           |
| Control gear type           | Electronic ballast                |
| Dimmable                    | No                                |
| Housing colour              | Transparent                       |
| IP rating                   | IP66                              |
| IK rating                   | IK06                              |
| Product EAN number          | 5410288475905                     |

#### **PHOTOMETRY**



## Sylproof Tubular LED - Electronic Sylproof Tubular LED 2X1200 EB WW 0047590





### **TECHNICAL DRAWINGS**