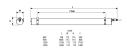

ency (SDCM)   | 3                                 |
| Photobiological Risk Group  | RG0                               |
| Total power consumption (W) | 39                                |
| Electrical protection       | Class I                           |
| Control gear type           | Electronic ballast                |
| Dimmable                    | No                                |
| Housing colour              | Transparent                       |
| IP rating                   | IP66                              |
| IK rating                   | IK06                              |
| Product EAN number          | 5410288475905                     |

#### **PHOTOMETRY**



## Sylproof Tubular LED - Electronic Sylproof Tubular LED 2X1200 EB WW 0047590





### **TECHNICAL DRAWINGS**