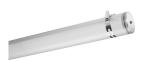

#### **Product features**

Aesthetically attractive and highly efficient LED tubular luminaire, opaque acrylic diffuser, stainless steel end caps and mounting brackets, rapid connector, as Sylvania Sylproof Tubular LED

#### PRODUCT OVERVIEW

| Product name                | Sylproof Tubular LED 2X1200 EB WW |
|-----------------------------|-----------------------------------|
| Technology                  | LED                               |
| Cap/Base                    | N/A                               |
| Housing                     | Acrylic PMMA                      |
| Mount                       | Ceiling surface mounting          |
| Environment                 | Interior                          |
| General application         | Logistics & Industry              |
| ETIM Class                  | EC000109                          |
| Fixture luminous flux (Im)  | 4100                              |
| Luminous flux (Im)          | 4100                              |
| Luminaire efficacy (lm/W)   | 105.12                            |
| LOR (%)                     | 100                               |
| Colour temperature (K)      | 3000                              |
| Light colour                | Warm White                        |
| CRI (Ra)                    | 80                                |
| Colour Consistency (SDCM)   | 3                                 |
| Photobiological Risk Group  | RG0                               |
| Total power consumption (W) | 39                                |
| Electrical protection       | Class I                           |
| Control gear type           | Electronic ballast                |
| Dimmable                    | No                                |
| Housing colour              | Transparent                       |
| IP rating                   | IP66                              |
| IK rating                   | IK06                              |
| Product EAN number          | 5410288475905                     |