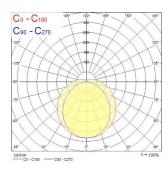

|
| Colour Consistency (SDCM)   | 3                                 |
| Photobiological Risk Group  | RG0                               |
| Total power consumption (W) | 39                                |
| Electrical protection       | Class I                           |
| Control gear type           | Electronic ballast                |
| Dimmable                    | No                                |
| Housing colour              | Transparent                       |
| IP rating                   | IP66                              |
| IK rating                   | IK06                              |
| Product EAN number          | 5410288475905                     |

#### **PHOTOMETRY**



## Sylproof Tubular LED - Electronic Sylproof Tubular LED 2X1200 EB WW 0047590





### **TECHNICAL DRAWINGS**