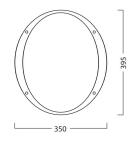

n, Logistics & Industry, Museums & Galleries, Office |
| ETIM Class             | EC002892                                                     |
| Colour temperature (K) | 4000                                                         |
| Control gear mounting  | Integral                                                     |
| Housing colour         | Black                                                        |
| IP rating              | IP55                                                         |
| IK rating              | IK10                                                         |
| Product EAN number     | 5026524549578                                                |

### PHOTOMETRY



### **TECHNICAL DRAWINGS**

## Concord

Brio IP65 LED BRIO IP55 LED 4k Emergency Black 4054957