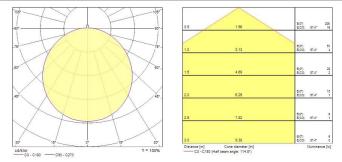

Exterior                                                     |
| General application    | Education, Logistics & Industry, Museums & Galleries, Office |
| ETIM Class             | EC002892                                                     |
| Colour temperature (K) | 4000                                                         |
| Control gear mounting  | Integral                                                     |
| Housing colour         | Black                                                        |
| IP rating              | IP55                                                         |
| IK rating              | IK10                                                         |
| Product EAN number     | 5026524549578                                                |

### PHOTOMETRY



### **TECHNICAL DRAWINGS**

## Concord

Brio IP65 LED BRIO IP55 LED 4k Emergency Black 4054957