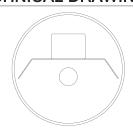

|
| Colour temperature (K)      | 4000                              |
| Light colour                | Neutral White                     |
| Total power consumption (W) | 46                                |
| Electrical protection       | Class I                           |
| Control gear type           | Electronic ballast                |
| Housing colour              | RAL 9016 - Traffic white / Bezel  |
| IP rating                   | IP66                              |
| IK rating                   | IK08                              |
| Product EAN number          | 5410288423128                     |
| Light source included       | 0002777                           |
|                             |                                   |

## **PHOTOMETRY**

## **TECHNICAL DRAWINGS**