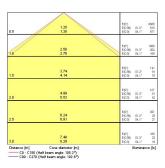

on (W) | 72                                     |
| Electrical protection       | Class I                                |
| Control gear type           | Electronic ballast                     |
| Control gear mounting       | Integral                               |
| Dimmable                    | No                                     |
| Housing colour              | White                                  |
| IP rating                   | IP20                                   |
| IK rating                   | IK07                                   |
| Product EAN number          | 5410288551159                          |
| Light source included       | N/A - Not Applicable                   |

## **PHOTOMETRY**



# Sylmaster T8 PA Louvre - Electronic Ballast *T26 2x36W G13* 0055115





## **TECHNICAL DRAWINGS**