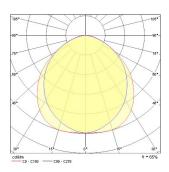

(W) | 72                                     |
| Electrical protection       | Class I                                |
| Control gear type           | Electronic ballast                     |
| Control gear mounting       | Integral                               |
| Dimmable                    | No                                     |
| Housing colour              | White                                  |
| IP rating                   | IP20                                   |
| IK rating                   | IK07                                   |
| Product EAN number          | 5410288551159                          |
| Light source included       | N/A - Not Applicable                   |

## **PHOTOMETRY**



# Sylmaster T8 PA Louvre - Electronic Ballast *T26 2x36W G13* 0055115





## **TECHNICAL DRAWINGS**