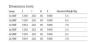

## PRODUCT OVERVIEW

| Product name                | T26 2x36W G13                          |
|-----------------------------|----------------------------------------|
| Technology                  | Fluorescent                            |
| Cap/Base                    | G13                                    |
| Housing                     | Steel                                  |
| Mount                       | Ceiling surface mounting               |
| Environment                 | Interior                               |
| General application         | Education, Hospitality, Office, Retail |
| ETIM Class                  | EC002892                               |
| Warranty                    | 2 years                                |
| Fixture luminous flux (lm)  | 4355                                   |
| Luminaire efficacy (lm/W)   | 60                                     |
| LOR (%)                     | 65                                     |
| Light colour                | N/A                                    |
| Total power consumption (W) | 72                                     |
| Electrical protection       | Class I                                |
| Control gear type           | Electronic ballast                     |
| Control gear mounting       | Integral                               |
| Dimmable                    | No                                     |
| Housing colour              | White                                  |
| IP rating                   | IP20                                   |
| IK rating                   | IK07                                   |
| Product EAN number          | 5410288551159                          |
| Light source included       | N/A - Not Applicable                   |