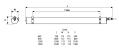

|
| Photobiological Risk Group  | RG0                              |
| Total power consumption (W) | 13                               |
| Electrical protection       | Class I                          |
| Control gear type           | Electronic ballast               |
| Dimmable                    | No                               |
| Housing colour              | Transparent                      |
| IP rating                   | IP66                             |
| IK rating                   | IK06                             |
| Product EAN number          | 5410288475868                    |
|                             |                                  |

### PHOTOMETRY



# Sylproof Tubular LED - Electronic Sylproof Tubular LED 1X600 EB WW 0047586



### TECHNICAL DRAWINGS