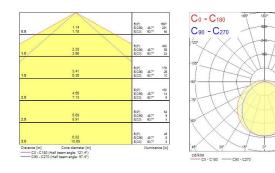

|
| Photobiological Risk Group  | RG0                              |
| Total power consumption (W) | 13                               |
| Electrical protection       | Class I                          |
| Control gear type           | Electronic ballast               |
| Dimmable                    | No                               |
| Housing colour              | Transparent                      |
| IP rating                   | IP66                             |
| IK rating                   | IK06                             |
| Product EAN number          | 5410288475868                    |
|                             |                                  |

### PHOTOMETRY



# Sylproof Tubular LED - Electronic Sylproof Tubular LED 1X600 EB WW 0047586



### TECHNICAL DRAWINGS