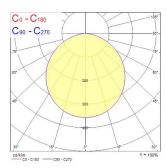

|
| Colour Consistency (SDCM)   | 5                             |
| Glare control               | < 20                          |
| Photobiological Risk Group  | RG1                           |
| Total power consumption (W) | 24                            |
| Electrical protection       | Class I                       |
| Control gear type           | Electronic ballast            |
| Minimum dimming level (%)   | 90                            |
| Housing colour              | White                         |
| IP rating                   | IP20                          |
| Product EAN number          | 8711971979401                 |
|                             |                               |

#### **PHOTOMETRY**



# Nephos V2 NEPHOS 600 LED V2 WHT WW DALI 3097940





### **TECHNICAL DRAWINGS**