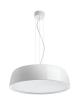

#### **Product features**

 High-end decorative 600mm diameter warm white LED pendant with a curved design and diffused (direct) light that provides a soft and ambient lighting effect, finished in a gloss white finish, 2031LM, 24W, 85lm/W, 3000K, Driver Current 700mA, CRI85, DALI dimmable, IP20, 50,000hrs (L70)

| Product name                | NEPHOS 600 LED V2 WHT WW DALI |
|-----------------------------|-------------------------------|
| Technology                  | LED                           |
| Housing                     | Aluminium                     |
| Mount                       | Suspended                     |
| Environment                 | Internal                      |
| General application         | Hospitality, Retail           |
| ETIM Class                  | EC001743                      |
| E-number FI                 | 4271198                       |
| Warranty                    | 5 years                       |
| Fixture luminous flux (lm)  | 2031                          |
| Luminaire efficacy (Im/W)   | 85                            |
| LOR (%)                     | 100                           |
| Colour temperature (K)      | 3000                          |
| Light colour                | Warm White                    |
| CRI (Ra)                    | 85                            |
| Colour Consistency (SDCM)   | 5                             |
| Glare control               | < 20                          |
| Photobiological Risk Group  | RG1                           |
| Total power consumption (W) | 24                            |
| Electrical protection       | Class I                       |
| Control gear type           | Electronic ballast            |
| Minimum dimming level (%)   | 90                            |
| Housing colour              | White                         |
| IP rating                   | IP20                          |
| Product EAN number          | 8711971979401                 |
|                             |                               |