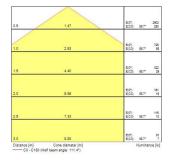

|
| Colour Consistency (SDCM)   | 5                             |
| Glare control               | < 20                          |
| Photobiological Risk Group  | RG1                           |
| Total power consumption (W) | 24                            |
| Electrical protection       | Class I                       |
| Control gear type           | Electronic ballast            |
| Minimum dimming level (%)   | 90                            |
| Housing colour              | White                         |
| IP rating                   | IP20                          |
| Product EAN number          | 8711971979401                 |
|                             |                               |

#### **PHOTOMETRY**



# Nephos V2 NEPHOS 600 LED V2 WHT WW DALI 3097940





### **TECHNICAL DRAWINGS**