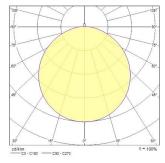

| Electrical protection  | Class I                                                                           |
| Control gear type      | Electronic ballast                                                                |
| Control gear mounting  | Integral                                                                          |
| Housing colour         | Silver                                                                            |
| IP rating              | IP55                                                                              |
| IK rating              | IK10                                                                              |
| Product EAN number     | 5026524550680                                                                     |

#### **PHOTOMETRY**





# Monitor LED 3000K Silver 4055068





### **TECHNICAL DRAWINGS**