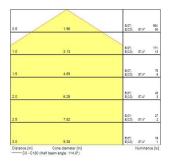

|
| Control gear type      | Electronic ballast                                                                |
| Control gear mounting  | Integral                                                                          |
| Housing colour         | Silver                                                                            |
| IP rating              | IP55                                                                              |
| IK rating              | IK10                                                                              |
| Product EAN number     | 5026524550680                                                                     |

#### **PHOTOMETRY**





# Monitor LED 3000K Silver 4055068





### **TECHNICAL DRAWINGS**