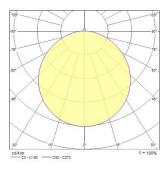

|
| Control gear type      | Electronic ballast                                                                |
| Control gear mounting  | Integral                                                                          |
| Housing colour         | Silver                                                                            |
| IP rating              | IP55                                                                              |
| IK rating              | IK10                                                                              |
| Product EAN number     | 5026524550680                                                                     |

#### **PHOTOMETRY**





# Monitor LED 3000K Silver 4055068





### **TECHNICAL DRAWINGS**