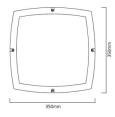

|
| Control gear type      | Electronic ballast                                                                |
| Control gear mounting  | Integral                                                                          |
| Housing colour         | Silver                                                                            |
| IP rating              | IP55                                                                              |
| IK rating              | IK10                                                                              |
| Product EAN number     | 5026524550680                                                                     |

#### **PHOTOMETRY**





# Monitor LED 3000K Silver 4055068





### **TECHNICAL DRAWINGS**