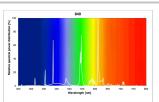

|
| Product Voltage (V)             | 96                                                                                                        |
| Dimmable                        | Yes                                                                                                       |
| Average life (Nominal) (h)      | 20000                                                                                                     |
| Product EAN number              | 5410288010809                                                                                             |
|                                 |                                                                                                           |

#### **PHOTOMETRY**





# T8 Luxline Plus Special Length F30W/T8/840 0001080

### **TECHNICAL DRAWINGS**