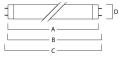

| 96                                                                                                        |
| Dimmable                        | Yes                                                                                                       |
| Average life (Nominal) (h)      | 20000                                                                                                     |
| Product EAN number              | 5410288010809                                                                                             |
|                                 |                                                                                                           |

#### **PHOTOMETRY**





# T8 Luxline Plus Special Length F30W/T8/840 0001080

### **TECHNICAL DRAWINGS**