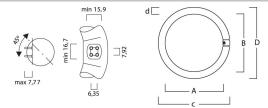

ge (W)                     | 22                                                                                                        |
| Product Voltage (V)             | 62                                                                                                        |
| Dimmable                        | Yes                                                                                                       |
| Average life (Nominal) (h)      | 12000                                                                                                     |
| Product EAN number              | 5410288019611                                                                                             |

#### PHOTOMETRY





# T9 Circline Plus FC22/840 0001961

### **TECHNICAL DRAWINGS**