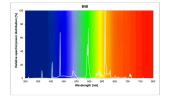

|
| Wattage (W)                     | 22                                                                                                        |
| Product Voltage (V)             | 62                                                                                                        |
| Dimmable                        | Yes                                                                                                       |
| Average life (Nominal) (h)      | 12000                                                                                                     |
| Product EAN number              | 5410288019611                                                                                             |

#### PHOTOMETRY





# T9 Circline Plus FC22/840 0001961

### **TECHNICAL DRAWINGS**