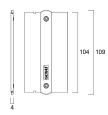

--------------|
| Technology          | Accessory                            |
| Housing             | Polymer                              |
| General application | Retail                               |
| ETIM Class          | EC002557                             |
| E-number SE         | 7402251                              |
| Warranty            | 5 years                              |
| Light colour        | N/A                                  |
| Dimmable            | No                                   |
| Housing colour      | RAL 9005 - Jet black                 |
| IP rating           | IP20                                 |
| IK rating           | IK02                                 |
| Product EAN number  | 6410014506612                        |

## **TECHNICAL DRAWINGS**