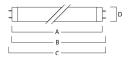

e (W)                     | 58.00                                                                                                     |
| Product Voltage (V)             | 110                                                                                                       |
| Dimmable                        | Yes                                                                                                       |
| Average life (Nominal) (h)      | 20000                                                                                                     |
| Product EAN number              | 5410288013947                                                                                             |

# **PHOTOMETRY**



# **TECHNICAL DRAWINGS**



T8 Luxline Plus *F58W/T8/835* 0001394