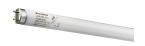

# **T8 Luxline Plus** F58W/T8/835 0001394

# PRODUCT OVERVIEW

| Product name                    | F58W/T8/835                                                                                               |
|---------------------------------|-----------------------------------------------------------------------------------------------------------|
| Technology                      | Fluorescent                                                                                               |
| Watt (Rated) (W)                | 58.00                                                                                                     |
| Lamp shape                      | Tube, double-ended                                                                                        |
| Туре                            | T8 Luxline Plus                                                                                           |
| Cap/Base                        | G13                                                                                                       |
| Lamp finish                     | Frosted/Coated                                                                                            |
| Fixture rating                  | Open                                                                                                      |
| General application             | Education, Hospitality, Logistics & Industry, Museums & Galleries, Office, Retail, Residential & Consumer |
| ETIM Class                      | EC000108                                                                                                  |
| E-number FI                     | 4940735                                                                                                   |
| E-number SE                     | 8356614                                                                                                   |
| Luminous flux (lm)              | 5200                                                                                                      |
| Colour temperature (K)          | 3500                                                                                                      |
| Light colour                    | White                                                                                                     |
| CRI (Ra)                        | 85                                                                                                        |
| Colour Variation Initial (SDCM) | SDCM5                                                                                                     |
| Photobiological Risk Group      | Not applicable                                                                                            |
| Wattage (W)                     | 58.00                                                                                                     |
| Product Voltage (V)             | 110                                                                                                       |
| Dimmable                        | Yes                                                                                                       |
| Average life (Nominal) (h)      | 20000                                                                                                     |
| Product EAN number              | 5410288013947                                                                                             |