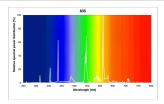

|
| Wattage (W)                     | 58.00                                                                                                     |
| Product Voltage (V)             | 110                                                                                                       |
| Dimmable                        | Yes                                                                                                       |
| Average life (Nominal) (h)      | 20000                                                                                                     |
| Product EAN number              | 5410288013947                                                                                             |

# **PHOTOMETRY**



# **TECHNICAL DRAWINGS**



T8 Luxline Plus *F58W/T8/835* 0001394