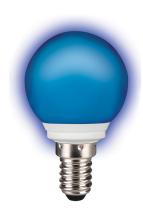

## ToLEDo Deco Ball Ball IP44 Blue E14 0026890

## **Product features**

- Range of LED retrofit lamps to replace decorative coloured incandescent and halogen lamps.
- Ideal for festoon or decorative lighting application.
- Suitable for outdoor use in IP44 or IP65 rated festoon lighting strips.

## **PRODUCT OVERVIEW**

| Product name               | Ball IP44 Blue E14                  |
|----------------------------|-------------------------------------|
| Technology                 | LED                                 |
| Watt (Rated) (W)           | 0.5                                 |
| Lamp shape                 | Round/globe                         |
| Туре                       | ToLEDo Outdoor Ball                 |
| Cap/Base                   | E14                                 |
| General application        | Hospitality, Residential & Consumer |
| ETIM Class                 | EC001959                            |
| E-number FI                | 4740406                             |
| E-number SE                | 8296512                             |
| Colour Consistency (SDCM)  | 6                                   |
| Wattage (W)                | 0.5                                 |
| Average life (Nominal) (h) | 25000                               |
| Product EAN number         | 5410288268903                       |