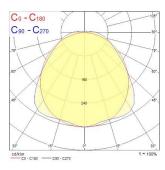

|
| Control gear type               | LED driver constant current                               |
| Dimmable                        | No                                                        |
| LED Flickering Rate             | Ultra low (5% or less)                                    |
| Housing colour                  | Grey                                                      |
| IP rating                       | IP66                                                      |
| IK rating                       | IK08                                                      |
| Product EAN number              | 5410288102405                                             |

#### **PHOTOMETRY**



# Resisto fixed output Resisto 1500 IP66 4000Im 830 0010240





### **TECHNICAL DRAWINGS**