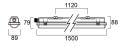

|
| Control gear type               | LED driver constant current                               |
| Dimmable                        | No                                                        |
| LED Flickering Rate             | Ultra low (5% or less)                                    |
| Housing colour                  | Grey                                                      |
| IP rating                       | IP66                                                      |
| IK rating                       | IK08                                                      |
| Product EAN number              | 5410288102405                                             |

#### **PHOTOMETRY**



# Resisto fixed output Resisto 1500 IP66 4000Im 830 0010240





### **TECHNICAL DRAWINGS**