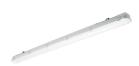

## Resisto fixed output Resisto 1500 IP66 4000Im 830 0010240

#### **Product features**

Resisto, integrated LED weatherproof luminaire, with UV stabilized flat diffuser designed to achieve
uniform lit appearance, optimise light output and to reduce glare. 301 stainless steel diffuser clips and
fixing brackets for surface mounting. Polycarbonate housing and diffuser - no yellow discolouration
over time. 4000lm; 30W; 133lm/W; 3000K; SDCM<5; non dimmable; CRI80; IP66; IK08; Class I;
69,000hrs (L80B20) lifespan; 1500mm x 89mm x 88mm; D-mark.</li>