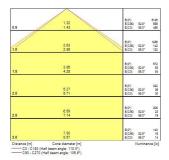

|
| Control gear type               | LED driver constant current                               |
| Dimmable                        | No                                                        |
| LED Flickering Rate             | Ultra low (5% or less)                                    |
| Housing colour                  | Grey                                                      |
| IP rating                       | IP66                                                      |
| IK rating                       | IK08                                                      |
| Product EAN number              | 5410288102405                                             |

#### **PHOTOMETRY**



# Resisto fixed output Resisto 1500 IP66 4000Im 830 0010240





### **TECHNICAL DRAWINGS**