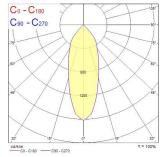

| 80                                                  |
| Colour Variation Initial (SDCM) | SDCM3                                               |
| Beam Angle (°)                  | 30                                                  |
| Total power consumption (W)     | 10                                                  |

## Concord

## Myriad Pendant Silver - Remote Gear MYRIAD PENDANT 3000K REMOTE GEAR DALI SILVER 2049592

| Electrical protection | Class II      |
|-----------------------|---------------|
| Control gear mounting | Remote        |
| Dimmable              | Yes           |
| Housing colour        | Silver        |
| IP rating             | IP20          |
| IK rating             | IK02          |
| Product EAN number    | 5025768495924 |

### PHOTOMETRY





### **TECHNICAL DRAWINGS**