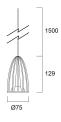

|
| Colour Variation Initial (SDCM) | SDCM3                                               |
| Beam Angle (°)                  | 30                                                  |
| Total power consumption (W)     | 10                                                  |

## Concord

## Myriad Pendant Silver - Remote Gear MYRIAD PENDANT 3000K REMOTE GEAR DALI SILVER 2049592

| Electrical protection | Class II      |
|-----------------------|---------------|
| Control gear mounting | Remote        |
| Dimmable              | Yes           |
| Housing colour        | Silver        |
| IP rating             | IP20          |
| IK rating             | IK02          |
| Product EAN number    | 5025768495924 |

### PHOTOMETRY





### **TECHNICAL DRAWINGS**