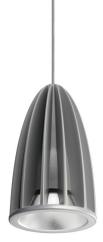

#### Product features

 High-end architectural (3000K) warm white LED pendant with DALI driver and remote gear housing, finished in a silver finish (RAL9006)

#### **PRODUCT OVERVIEW**

| Product name                    | MYRIAD PENDANT 3000K REMOTE GEAR DALI SILVER        |
|---------------------------------|-----------------------------------------------------|
| Technology                      | LED                                                 |
| Mount                           | Ceiling surface mounting                            |
| Environment                     | Indoor                                              |
| General application             | Hospitality, Office, Retail, Residential & Consumer |
| ETIM Class                      | EC001743                                            |
| Warranty                        | 5 years                                             |
| Fixture luminous flux (Im)      | 1114                                                |
| Luminaire efficacy (Im/W)       | 111.4                                               |
| LOR (%)                         | 100                                                 |
| Colour temperature (K)          | 3000                                                |
| Light colour                    | Warm White                                          |
| CRI (Ra)                        | 80                                                  |
| Colour Variation Initial (SDCM) | SDCM3                                               |
| Beam Angle (°)                  | 30                                                  |
| Total power consumption (W)     | 10                                                  |