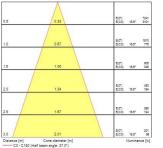

| 80                                                  |
| Colour Variation Initial (SDCM) | SDCM3                                               |
| Beam Angle (°)                  | 30                                                  |
| Total power consumption (W)     | 10                                                  |

## Concord

## Myriad Pendant Silver - Remote Gear MYRIAD PENDANT 3000K REMOTE GEAR DALI SILVER 2049592

| Electrical protection | Class II      |
|-----------------------|---------------|
| Control gear mounting | Remote        |
| Dimmable              | Yes           |
| Housing colour        | Silver        |
| IP rating             | IP20          |
| IK rating             | IK02          |
| Product EAN number    | 5025768495924 |

### PHOTOMETRY





### **TECHNICAL DRAWINGS**