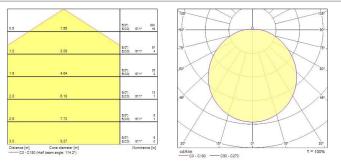

all surface mounted                                         |
| Environment            | Exterior                                                     |
| General application    | Education, Logistics & Industry, Museums & Galleries, Office |
| Colour temperature (K) | 4000                                                         |
| Control gear mounting  | Integral                                                     |
| Housing colour         | White                                                        |
| IP rating              | IP55                                                         |
| IK rating              | IK10                                                         |
| Product EAN number     | 5026524549516                                                |

#### PHOTOMETRY



### **TECHNICAL DRAWINGS**

# Concord

## Brio IP65 LED BRIO IP55 LED 4k DALI Emergency White 4054951