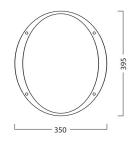

|
| General application    | Education, Logistics & Industry, Museums & Galleries, Office |
| Colour temperature (K) | 4000                                                         |
| Control gear mounting  | Integral                                                     |
| Housing colour         | White                                                        |
| IP rating              | IP55                                                         |
| IK rating              | IK10                                                         |
| Product EAN number     | 5026524549516                                                |

#### PHOTOMETRY



### **TECHNICAL DRAWINGS**

# Concord

## Brio IP65 LED BRIO IP55 LED 4k DALI Emergency White 4054951