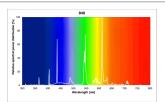

|
| Wattage (W)                     | 25.00                                                                                                     |
| Product Voltage (V)             | 80                                                                                                        |
| Dimmable                        | Yes                                                                                                       |
| Average life (Nominal) (h)      | 20000                                                                                                     |
| Product EAN number              | 5410288008745                                                                                             |

## **PHOTOMETRY**