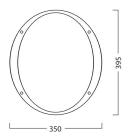

002892                                                  |
| Colour temperature (K) | 3000                                                      |
| Electrical protection  | Class II                                                  |
| Control gear mounting  | Integral                                                  |
| Housing colour         | Black                                                     |
| IP rating              | IP55                                                      |
| IK rating              | IK10                                                      |
| Product EAN number     | 5026524549691                                             |

### **PHOTOMETRY**





#### **TECHNICAL DRAWINGS**



## Brio IP65 LED - Vandal Resistant BRIO IP55VR LED 3000K Emergency 4054969