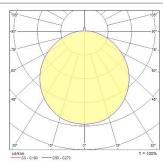

neral application    | Logistics & Industry, Museums & Galleries, Office, Retail |
| ETIM Class             | EC002892                                                  |
| Colour temperature (K) | 3000                                                      |
| Electrical protection  | Class II                                                  |
| Control gear mounting  | Integral                                                  |
| Housing colour         | Black                                                     |
| IP rating              | IP55                                                      |
| IK rating              | IK10                                                      |
| Product EAN number     | 5026524549691                                             |

### **PHOTOMETRY**





#### **TECHNICAL DRAWINGS**



## Brio IP65 LED - Vandal Resistant BRIO IP55VR LED 3000K Emergency 4054969