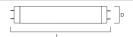

|
| E-number FI                | 4943015                                     |
| E-number SE                | 8356654                                     |
| Luminous flux (lm)         | 2200                                        |
| Colour temperature (K)     | 10000                                       |
| Light colour               | Aquastar                                    |
| Wattage (W)                | 36.00                                       |
| Product Voltage (V)        | 103                                         |
| Dimmable                   | Yes                                         |
| Average life (Nominal) (h) | 10000                                       |
| Product EAN number         | 5410288022222                               |

## **TECHNICAL DRAWINGS**