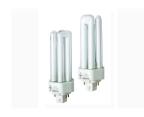

## **Product features**

- Triple bend compact pin-base lamps, - - Suitable for operation on electronic ballasts, - Excellent luminous flux, - Excellent colour rendering, - Dimmable with suitable dimmer

## PRODUCT OVERVIEW

| Product name               | LYNX-TE 26W/830 FSD                                                                                       |
|----------------------------|-----------------------------------------------------------------------------------------------------------|
| Technology                 | Compact Fluorescent                                                                                       |
| Watt (Rated) (W)           | 26                                                                                                        |
| Lamp shape                 | Other                                                                                                     |
| Туре                       | Lynx TE                                                                                                   |
| Cap/Base                   | GX24q-3                                                                                                   |
| Lamp finish                | Frosted/Coated                                                                                            |
| Fixture rating             | Open                                                                                                      |
| General application        | Education, Hospitality, Logistics & Industry, Museums & Galleries, Office, Retail, Residential & Consumer |
| ETIM Class                 | EC000087                                                                                                  |
| E-number FI                | 4944139                                                                                                   |
| E-number SE                | 8357431                                                                                                   |
| E-number Norway            | 3802804                                                                                                   |
| Luminous flux (Im)         | 1800                                                                                                      |
| Colour temperature (K)     | 3000                                                                                                      |
| Light colour               | Warm White                                                                                                |
| CRI (Ra)                   | 82                                                                                                        |
| Wattage (W)                | 26                                                                                                        |
| Product Voltage (V)        | 220                                                                                                       |
| Dimmable                   | No                                                                                                        |
| Average life (Nominal) (h) | 12000                                                                                                     |
| Product EAN number         | 5410288278544                                                                                             |