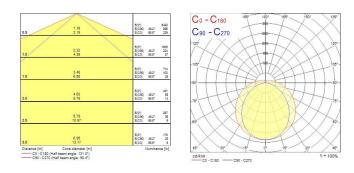

|
| Photobiological Risk Group  | RG0                               |
| Total power consumption (W) | 49                                |
| Electrical protection       | Class I                           |
| Control gear type           | Electronic ballast                |
| Dimmable                    | No                                |
| Housing colour              | Transparent                       |
| IP rating                   | IP66                              |
| IK rating                   | IK06                              |
| Product EAN number          | 5410288475912                     |
|                             |                                   |

### PHOTOMETRY



# Sylproof Tubular LED - Electronic Sylproof Tubular LED 2X1500 EB WW 0047591



### **TECHNICAL DRAWINGS**