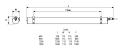

iological Risk Group  | RG0                               |
| Total power consumption (W) | 49                                |
| Electrical protection       | Class I                           |
| Control gear type           | Electronic ballast                |
| Dimmable                    | No                                |
| Housing colour              | Transparent                       |
| IP rating                   | IP66                              |
| IK rating                   | IK06                              |
| Product EAN number          | 5410288475912                     |
|                             |                                   |

### PHOTOMETRY



# Sylproof Tubular LED - Electronic Sylproof Tubular LED 2X1500 EB WW 0047591



### **TECHNICAL DRAWINGS**