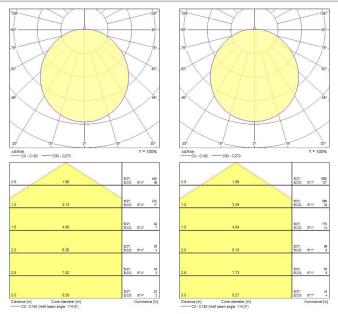

all surface mounted                                         |
| Environment            | ExteriorInterior                                             |
| General application    | Education, Logistics & Industry, Museums & Galleries, Office |
| Colour temperature (K) | 3000                                                         |
| Control gear mounting  | Integral                                                     |
| Housing colour         | Silver                                                       |
| IP rating              | IP55                                                         |
| IK rating              | IK10                                                         |
| Product EAN number     | 5026524549424                                                |

#### PHOTOMETRY



## Concord

Brio IP65 LED BRIO IP55 LED 3k DALI Silver 4054942

### **TECHNICAL DRAWINGS**