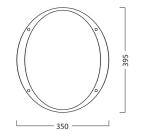

iorInterior                                             |
| General application    | Education, Logistics & Industry, Museums & Galleries, Office |
| Colour temperature (K) | 3000                                                         |
| Control gear mounting  | Integral                                                     |
| Housing colour         | Silver                                                       |
| IP rating              | IP55                                                         |
| IK rating              | IK10                                                         |
| Product EAN number     | 5026524549424                                                |

#### PHOTOMETRY



## Concord

Brio IP65 LED BRIO IP55 LED 3k DALI Silver 4054942

### **TECHNICAL DRAWINGS**