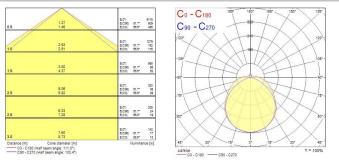

allast                                           |
| Dimmable                    | No                                                           |
| Minimum dimming level (%)   | 99                                                           |
| LED Flickering Rate         | Ultra low (5% or less)                                       |
| Housing colour              | White                                                        |
| IP rating                   | IP44                                                         |
| IK rating                   | IK08                                                         |
| Product EAN number          | 5410288448718                                                |



# DeltaWing LED - Electronic DELTAWING LED40 EB 4K 1200 0044871

### PHOTOMETRY



## **TECHNICAL DRAWINGS**