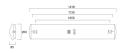

|
| Dimmable                    | No                                                           |
| Minimum dimming level (%)   | 99                                                           |
| LED Flickering Rate         | Ultra low (5% or less)                                       |
| Housing colour              | White                                                        |
| IP rating                   | IP44                                                         |
| IK rating                   | IK08                                                         |
| Product EAN number          | 5410288448718                                                |



# DeltaWing LED - Electronic DELTAWING LED40 EB 4K 1200 0044871

### PHOTOMETRY



## **TECHNICAL DRAWINGS**