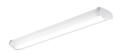

### **Product features**

 Low profile surface and suspended LED diffuser luminaire, 1218mm x 200mm, 4000K Neutral White, DALI dimmable, Microwave sensor, 7260lm, 71W, lifespan: 55,000 hours L90B10, A++ A+ A