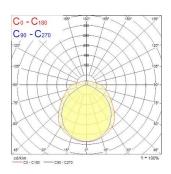

|
| Control gear type           | Electronic ballast                                           |
| Dimmable                    | Yes                                                          |
| Minimum dimming level (%)   | 95                                                           |
| Housing colour              | White                                                        |
| IP rating                   | IP44                                                         |
| IK rating                   | IK08                                                         |
| Product EAN number          | 5410288448992                                                |

### **PHOTOMETRY**



## DeltaWing LED - DALI dimmable & Microwave sensor DELTAWING LED72 DALI MW 4K 1200 0044899





## **TECHNICAL DRAWINGS**