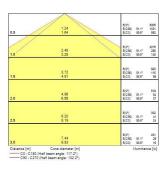

|
| Control gear type           | Electronic ballast                                           |
| Dimmable                    | Yes                                                          |
| Minimum dimming level (%)   | 95                                                           |
| Housing colour              | White                                                        |
| IP rating                   | IP44                                                         |
| IK rating                   | IK08                                                         |
| Product EAN number          | 5410288448992                                                |

### **PHOTOMETRY**



## DeltaWing LED - DALI dimmable & Microwave sensor DELTAWING LED72 DALI MW 4K 1200 0044899





## **TECHNICAL DRAWINGS**