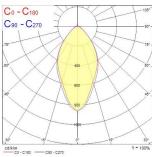

|
| Photobiological Risk Group  | RG0                                 |
| Total power consumption (W) | 54                                  |
| Electrical protection       | Class I                             |
| Control gear type           | Electronic ballast                  |
| Dimmable                    | No                                  |
| Housing colour              | Silver                              |
| IP rating                   | IP20                                |
| IK rating                   | IK02                                |
| Product EAN number          | 5410288421568                       |
|                             |                                     |

### **PHOTOMETRY**



## Syl-Line electrical unit SYL-LINE GT3R 4K NR SI EM 0042156









### **TECHNICAL DRAWINGS**