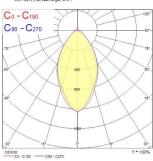

|
| Photobiological Risk Group  | RG0                                 |
| Total power consumption (W) | 54                                  |
| Electrical protection       | Class I                             |
| Control gear type           | Electronic ballast                  |
| Dimmable                    | No                                  |
| Housing colour              | Silver                              |
| IP rating                   | IP20                                |
| IK rating                   | IK02                                |
| Product EAN number          | 5410288421568                       |
|                             |                                     |

### **PHOTOMETRY**



## Syl-Line electrical unit SYL-LINE GT3R 4K NR SI EM 0042156









### **TECHNICAL DRAWINGS**