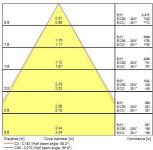

|
| Photobiological Risk Group  | RG0                                 |
| Total power consumption (W) | 54                                  |
| Electrical protection       | Class I                             |
| Control gear type           | Electronic ballast                  |
| Dimmable                    | No                                  |
| Housing colour              | Silver                              |
| IP rating                   | IP20                                |
| IK rating                   | IK02                                |
| Product EAN number          | 5410288421568                       |
|                             |                                     |

### **PHOTOMETRY**



## Syl-Line electrical unit SYL-LINE GT3R 4K NR SI EM 0042156









### **TECHNICAL DRAWINGS**