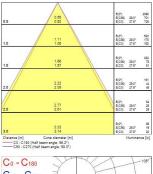

|
| Photobiological Risk Group  | RG0                                 |
| Total power consumption (W) | 54                                  |
| Electrical protection       | Class I                             |
| Control gear type           | Electronic ballast                  |
| Dimmable                    | No                                  |
| Housing colour              | Silver                              |
| IP rating                   | IP20                                |
| IK rating                   | IK02                                |
| Product EAN number          | 5410288421568                       |
|                             |                                     |

### **PHOTOMETRY**



## Syl-Line electrical unit SYL-LINE GT3R 4K NR SI EM 0042156









### **TECHNICAL DRAWINGS**