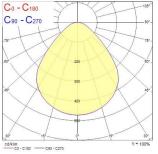

II                                    |
| Control gear type               | LED driver constant current                 |
| Dimmable                        | No                                          |
| LED Flickering Rate             | Ultra low (5% or less)                      |
| Housing colour                  | RAL 9003 - Signal white                     |
| IP rating                       | IP40/20                                     |
| IK rating                       | IK03                                        |
| Product EAN number              | 5410288421902                               |
|                                 |                                             |

### PHOTOMETRY



## START Panel UGR19 600x600 *START Panel UGR19 600x600 4800Lm 840 LILO* 0042190





### **TECHNICAL DRAWINGS**