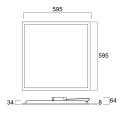

|
| Control gear type               | LED driver constant current                 |
| Dimmable                        | No                                          |
| LED Flickering Rate             | Ultra low (5% or less)                      |
| Housing colour                  | RAL 9003 - Signal white                     |
| IP rating                       | IP40/20                                     |
| IK rating                       | IK03                                        |
| Product EAN number              | 5410288421902                               |
|                                 |                                             |

### PHOTOMETRY



## START Panel UGR19 600x600 *START Panel UGR19 600x600 4800Lm 840 LILO* 0042190





### **TECHNICAL DRAWINGS**