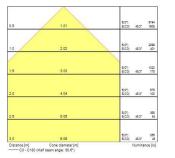

ss II                                    |
| Control gear type               | LED driver constant current                 |
| Dimmable                        | No                                          |
| LED Flickering Rate             | Ultra low (5% or less)                      |
| Housing colour                  | RAL 9003 - Signal white                     |
| IP rating                       | IP40/20                                     |
| IK rating                       | IK03                                        |
| Product EAN number              | 5410288421902                               |
|                                 |                                             |

### PHOTOMETRY



## START Panel UGR19 600x600 *START Panel UGR19 600x600 4800Lm 840 LILO* 0042190





### **TECHNICAL DRAWINGS**