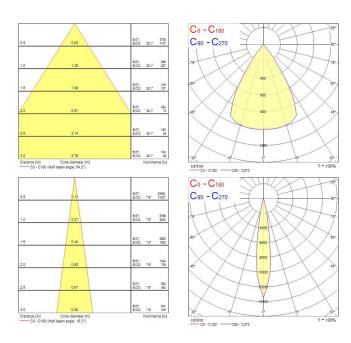

|
| Beam Angle (°)              | 10                                        |
| Total power consumption (W) | 26                                        |
| Electrical protection       | Class I                                   |
| Control gear type           | Electronic ballast                        |
| Control gear mounting       | Integrated                                |
| Housing colour              | White                                     |
| IP rating                   | IP20                                      |
| IK rating                   | IK02                                      |
| Product EAN number          | 5025768528585                             |

#### **PHOTOMETRY**



# Beacon Muse 26W Beacon Muse 26W 4K Trailing Edge SM White 2052858



### **TECHNICAL DRAWINGS**