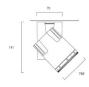

Angle (°)              | 10                                        |
| Total power consumption (W) | 26                                        |
| Electrical protection       | Class I                                   |
| Control gear type           | Electronic ballast                        |
| Control gear mounting       | Integrated                                |
| Housing colour              | White                                     |
| IP rating                   | IP20                                      |
| IK rating                   | IK02                                      |
| Product EAN number          | 5025768528585                             |

#### **PHOTOMETRY**



# Beacon Muse 26W Beacon Muse 26W 4K Trailing Edge SM White 2052858



### **TECHNICAL DRAWINGS**