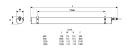

n (W) 32                                                    |
| Electrical protection Class I                                                     |
| Control gear type Electronic ballast                                              |
| <b>Dimmable</b> No                                                                |
| Housing colour Transparent                                                        |
| IP rating IP66                                                                    |
| IK rating IK06                                                                    |
| Product EAN number 5410288475882                                                  |

#### **PHOTOMETRY**



## Sylproof Tubular LED - Electronic Sylproof Tubular LED 1X1500 EB WW 0047588





### **TECHNICAL DRAWINGS**