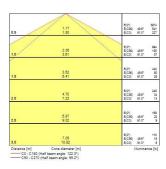

|
| Total power consumption (W) 32                                                    |
| Electrical protection Class I                                                     |
| Control gear type Electronic ballast                                              |
| <b>Dimmable</b> No                                                                |
| Housing colour Transparent                                                        |
| IP rating IP66                                                                    |
| IK rating IK06                                                                    |
| Product EAN number 5410288475882                                                  |

#### **PHOTOMETRY**



## Sylproof Tubular LED - Electronic Sylproof Tubular LED 1X1500 EB WW 0047588





### **TECHNICAL DRAWINGS**