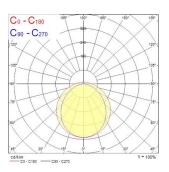

|
| Total power consumption (W) 32                                                    |
| Electrical protection Class I                                                     |
| Control gear type Electronic ballast                                              |
| <b>Dimmable</b> No                                                                |
| Housing colour Transparent                                                        |
| IP rating IP66                                                                    |
| IK rating IK06                                                                    |
| Product EAN number 5410288475882                                                  |

#### **PHOTOMETRY**



## Sylproof Tubular LED - Electronic Sylproof Tubular LED 1X1500 EB WW 0047588





### **TECHNICAL DRAWINGS**