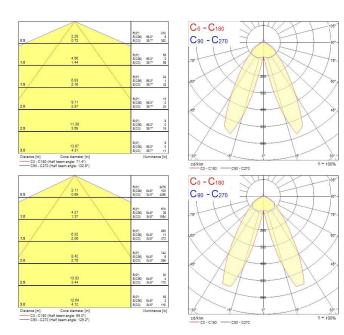

| Photobiological Risk Group  | RG0                                 |
| Total power consumption (W) | 54                                  |
| Electrical protection       | Class I                             |
| Control gear type           | Electronic ballast                  |
| Dimmable                    | Yes                                 |
| Minimum dimming level (%)   | 99                                  |
| Housing colour              | White                               |
| IP rating                   | IP20                                |
| IK rating                   | IK02                                |
| Product EAN number          | 5410288421360                       |

#### PHOTOMETRY

# SYLVANIA

## Syl-Line electrical unit SYL-LINE GT3R 4K DALI DASY WH EM 0042136



### **TECHNICAL DRAWINGS**

| 4    | + 200 |   | E. | 430 |      | 100.00 |     |   |      |     | 101 |
|------|-------|---|----|-----|------|--------|-----|---|------|-----|-----|
|      |       |   |    |     |      |        |     |   | 1780 | 08  | +0  |
|      | -     |   | -  | -   |      | -      | 10  |   | 1340 | 340 | *6  |
|      |       |   |    |     |      |        |     |   |      |     |     |
|      |       |   |    |     |      |        |     |   |      |     |     |
|      | +     | _ |    |     | _    | _      |     |   |      |     |     |
| - 10 | *     |   |    |     | -    | _      |     |   |      |     |     |
|      |       |   |    |     | 1    |        |     |   |      |     |     |
|      |       | ÷ |    | œ   | +    | ,      |     |   |      |     |     |