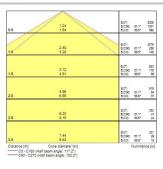

|
| Electrical protection       | Class I                                                      |
| Control gear type           | Electronic ballast                                           |
| Dimmable                    | No                                                           |
| Housing colour              | White                                                        |
| IP rating                   | IP44                                                         |
| IK rating                   | IK08                                                         |
| Product EAN number          | 5410288448756                                                |



# DeltaWing LED - Electronic DELTAWING LED72 EB 4K 1200 0044875

### **PHOTOMETRY**





### **TECHNICAL DRAWINGS**