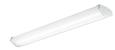

#### **Product features**

Low profile surface and suspended LED diffuser luminaire, 1218mm x 200mm, 4000K Neutral White, Electronic, 7260lm, 71W, lifespan: 55,000 hours L90B10, A++ A+ A

### **PRODUCT OVERVIEW**

| Product name                | DELTAWING LED72 EB 4K 1200                                   |
|-----------------------------|--------------------------------------------------------------|
| Technology                  | LED                                                          |
| Cap/Base                    | N/A                                                          |
| Housing                     | Steel                                                        |
| Mount                       | Ceiling surface mounting, Suspended                          |
| Environment                 | Internal                                                     |
| General application         | Education, Hospitality, Logistics & Industry, Office, Retail |
| ETIM Class                  | EC002892                                                     |
| E-number FI                 | 4274308                                                      |
| E-number SE                 | 7014023                                                      |
| Warranty                    | 5 years                                                      |
| Fixture luminous flux (lm)  | 7260                                                         |
| Luminaire efficacy (lm/W)   | 102.25                                                       |
| LOR (%)                     | 100                                                          |
| Colour temperature (K)      | 4000                                                         |
| Light colour                | Neutral White                                                |
| CRI (Ra)                    | 80                                                           |
| Colour Consistency (SDCM)   | 3                                                            |
| Beam Angle (°)              | 102                                                          |
| Glare control               | < 25                                                         |
| Photobiological Risk Group  | RG0                                                          |
| Total power consumption (W) | 71                                                           |
| Product Voltage (V)         | 240                                                          |
| Electrical protection       | Class I                                                      |
| Control gear type           | Electronic ballast                                           |
| Dimmable                    | No                                                           |
| Housing colour              | White                                                        |
| IP rating                   | IP44                                                         |
| IK rating                   | IK08                                                         |
| Product EAN number          | 5410288448756                                                |