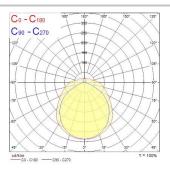

|
| Electrical protection       | Class I                                                      |
| Control gear type           | Electronic ballast                                           |
| Dimmable                    | No                                                           |
| Housing colour              | White                                                        |
| IP rating                   | IP44                                                         |
| IK rating                   | IK08                                                         |
| Product EAN number          | 5410288448756                                                |



# DeltaWing LED - Electronic DELTAWING LED72 EB 4K 1200 0044875

### **PHOTOMETRY**





### **TECHNICAL DRAWINGS**