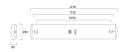

|
| Electrical protection       | Class I                                                      |
| Control gear type           | Electronic ballast                                           |
| Dimmable                    | No                                                           |
| Housing colour              | White                                                        |
| IP rating                   | IP44                                                         |
| IK rating                   | IK08                                                         |
| Product EAN number          | 5410288448756                                                |



# DeltaWing LED - Electronic DELTAWING LED72 EB 4K 1200 0044875

### **PHOTOMETRY**





### **TECHNICAL DRAWINGS**