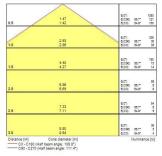

cal protection          | Class I                             |
| Control gear type              | Electronic ballast                  |
| Dimmable                       | Yes                                 |
| Minimum dimming level (%)      | 99                                  |
| Housing colour                 | White                               |
| IP rating                      | IP20                                |
| IK rating                      | IK02                                |
| Product EAN number             | 5410288422893                       |
| Luminous flux (emergency) (lm) | 972                                 |
|                                |                                     |



# HSX Syl-Line HSXSYL LED NW DALI 1720 EM WB 0042289

### **PHOTOMETRY**









### **TECHNICAL DRAWINGS**