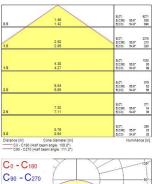

rical protection          | Class I                             |
| Control gear type              | Electronic ballast                  |
| Dimmable                       | Yes                                 |
| Minimum dimming level (%)      | 99                                  |
| Housing colour                 | White                               |
| IP rating                      | IP20                                |
| IK rating                      | IK02                                |
| Product EAN number             | 5410288422893                       |
| Luminous flux (emergency) (lm) | 972                                 |
|                                |                                     |



# HSX Syl-Line HSXSYL LED NW DALI 1720 EM WB 0042289

### **PHOTOMETRY**









### **TECHNICAL DRAWINGS**