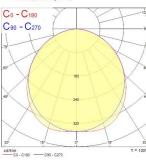

l protection          | Class I                             |
| Control gear type              | Electronic ballast                  |
| Dimmable                       | Yes                                 |
| Minimum dimming level (%)      | 99                                  |
| Housing colour                 | White                               |
| IP rating                      | IP20                                |
| IK rating                      | IK02                                |
| Product EAN number             | 5410288422893                       |
| Luminous flux (emergency) (lm) | 972                                 |
|                                |                                     |



# HSX Syl-Line HSXSYL LED NW DALI 1720 EM WB 0042289

### **PHOTOMETRY**









### **TECHNICAL DRAWINGS**