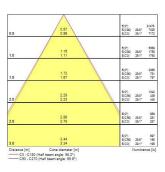

|
| Photobiological Risk Group  | RG0                                 |
| Total power consumption (W) | 50                                  |
| Electrical protection       | Class I                             |
| Control gear type           | Electronic ballast                  |
| Dimmable                    | Yes                                 |
| Minimum dimming level (%)   | 99                                  |
| Housing colour              | Silver                              |
| IP rating                   | IP20                                |
| IK rating                   | IK02                                |
| Product EAN number          | 5410288421698                       |

### **PHOTOMETRY**



# Syl-Line electrical unit SYL-LINE GT3R 4K DALI NR SI 0042169





### **TECHNICAL DRAWINGS**