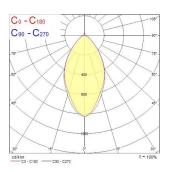

|
| Photobiological Risk Group  | RG0                                 |
| Total power consumption (W) | 50                                  |
| Electrical protection       | Class I                             |
| Control gear type           | Electronic ballast                  |
| Dimmable                    | Yes                                 |
| Minimum dimming level (%)   | 99                                  |
| Housing colour              | Silver                              |
| IP rating                   | IP20                                |
| IK rating                   | IK02                                |
| Product EAN number          | 5410288421698                       |

### **PHOTOMETRY**



# Syl-Line electrical unit SYL-LINE GT3R 4K DALI NR SI 0042169





### **TECHNICAL DRAWINGS**