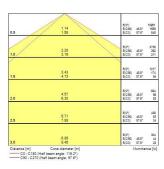

|
| Electrical protection           | Class I                                       |
| Control gear type               | LED driver constant current                   |
| Dimmable                        | No                                            |
| Housing colour                  | Grey                                          |
| IP rating                       | IP65                                          |
| IK rating                       | IK08                                          |
| Product EAN number              | 5410288486765                                 |
|                                 |                                               |

#### **PHOTOMETRY**



# Start Waterproof LED G3 fixed output START Waterproof Twin 1500 HO IP65 8300lm 865 0048676





#### **TECHNICAL DRAWINGS**