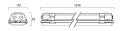

| Class I                                       |
| Control gear type               | LED driver constant current                   |
| Dimmable                        | No                                            |
| Housing colour                  | Grey                                          |
| IP rating                       | IP65                                          |
| IK rating                       | IK08                                          |
| Product EAN number              | 5410288486765                                 |
|                                 |                                               |

#### **PHOTOMETRY**



# Start Waterproof LED G3 fixed output START Waterproof Twin 1500 HO IP65 8300lm 865 0048676





#### **TECHNICAL DRAWINGS**