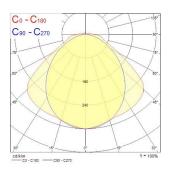

|
| Electrical protection           | Class I                                       |
| Control gear type               | LED driver constant current                   |
| Dimmable                        | No                                            |
| Housing colour                  | Grey                                          |
| IP rating                       | IP65                                          |
| IK rating                       | IK08                                          |
| Product EAN number              | 5410288486765                                 |
|                                 |                                               |

#### **PHOTOMETRY**



# Start Waterproof LED G3 fixed output START Waterproof Twin 1500 HO IP65 8300lm 865 0048676





#### **TECHNICAL DRAWINGS**