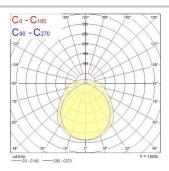

|
| Control gear type           | Electronic ballast                                           |
| Dimmable                    | Yes                                                          |
| Minimum dimming level (%)   | 95                                                           |
| Housing colour              | White                                                        |
| IP rating                   | IP44                                                         |
| IK rating                   | IK08                                                         |
| Product EAN number          | 5410288448862                                                |



# DeltaWing LED - DALI dimmable DELTAWING LED69 DALI 3K 1200 0044886

## **PHOTOMETRY**





## **TECHNICAL DRAWINGS**