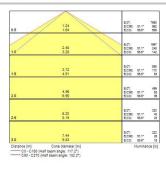

|
| Control gear type           | Electronic ballast                                           |
| Dimmable                    | Yes                                                          |
| Minimum dimming level (%)   | 95                                                           |
| Housing colour              | White                                                        |
| IP rating                   | IP44                                                         |
| IK rating                   | IK08                                                         |
| Product EAN number          | 5410288448862                                                |



# DeltaWing LED - DALI dimmable DELTAWING LED69 DALI 3K 1200 0044886

## **PHOTOMETRY**





## **TECHNICAL DRAWINGS**