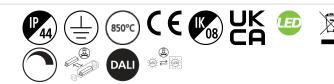

## PRODUCT OVERVIEW

| Product name                | DELTAWING LED69 DALI 3K 1200                                 |
|-----------------------------|--------------------------------------------------------------|
| Technology                  | LED                                                          |
| Cap/Base                    | N/A                                                          |
| Housing                     | Steel                                                        |
| Mount                       | Ceiling surface mounting, Suspended                          |
| Environment                 | Internal                                                     |
| General application         | Education, Hospitality, Logistics & Industry, Office, Retail |
| ETIM Class                  | EC002892                                                     |
| E-number SE                 | 7014018                                                      |
| Warranty                    | 5 years                                                      |
| Fixture luminous flux (Im)  | 6984                                                         |
| Luminaire efficacy (Im/W)   | 98.36                                                        |
| LOR (%)                     | 100                                                          |
| Colour temperature (K)      | 3000                                                         |
| Light colour                | Warm White                                                   |
| CRI (Ra)                    | 80                                                           |
| Colour Consistency (SDCM)   | 3                                                            |
| Beam Angle (°)              | 102                                                          |
| Glare control               | < 24                                                         |
| Photobiological Risk Group  | RG0                                                          |
| Total power consumption (W) | 71                                                           |
| Product Voltage (V)         | 240                                                          |
| Electrical protection       | Class I                                                      |
| Control gear type           | Electronic ballast                                           |
| Dimmable                    | Yes                                                          |
| Minimum dimming level (%)   | 95                                                           |
| Housing colour              | White                                                        |
| IP rating                   | IP44                                                         |
| IK rating                   | IK08                                                         |
| Product EAN number          | 5410288448862                                                |