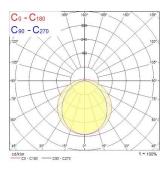

DCM)   | 3                                    |
| Photobiological Risk Group  | RG0                                  |
| Total power consumption (W) | 31.6                                 |
| Electrical protection       | Class I                              |
| Control gear type           | Electronic ballast                   |
| Dimmable                    | No                                   |
| Housing colour              | Transparent                          |
| IP rating                   | IP66                                 |
| IK rating                   | IK06                                 |
| Product EAN number          | 5410288476124                        |

#### **PHOTOMETRY**



## Sylproof Tubular LED - Microwave sensor Sylproof Tubular LED 1X1500 EB MW NW 0047612





### **TECHNICAL DRAWINGS**