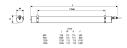

|
| Photobiological Risk Group  | RG0                                  |
| Total power consumption (W) | 31.6                                 |
| Electrical protection       | Class I                              |
| Control gear type           | Electronic ballast                   |
| Dimmable                    | No                                   |
| Housing colour              | Transparent                          |
| IP rating                   | IP66                                 |
| IK rating                   | IK06                                 |
| Product EAN number          | 5410288476124                        |

#### **PHOTOMETRY**



## Sylproof Tubular LED - Microwave sensor Sylproof Tubular LED 1X1500 EB MW NW 0047612





### **TECHNICAL DRAWINGS**