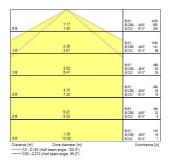

M)   | 3                                    |
| Photobiological Risk Group  | RG0                                  |
| Total power consumption (W) | 31.6                                 |
| Electrical protection       | Class I                              |
| Control gear type           | Electronic ballast                   |
| Dimmable                    | No                                   |
| Housing colour              | Transparent                          |
| IP rating                   | IP66                                 |
| IK rating                   | IK06                                 |
| Product EAN number          | 5410288476124                        |

#### **PHOTOMETRY**



## Sylproof Tubular LED - Microwave sensor Sylproof Tubular LED 1X1500 EB MW NW 0047612





### **TECHNICAL DRAWINGS**