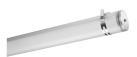

# Sylproof Tubular LED - Microwave sensor Sylproof Tubular LED 1X1500 EB MW NW 0047612

#### **Product features**

Aesthetically attractive and highly efficient LED tubular luminaire, opaque acrylic diffuser, stainless steel end caps and mounting brackets, rapid connector, as Sylvania Sylproof Tubular LED

### **PRODUCT OVERVIEW**

| Product name                | Sylproof Tubular LED 1X1500 EB MW NW |
|-----------------------------|--------------------------------------|
| Technology                  | LED                                  |
| Cap/Base                    | N/A                                  |
| Housing                     | Acrylic PMMA                         |
| Mount                       | Ceiling surface mounting             |
| Environment                 | Interior                             |
| General application         | Logistics & Industry                 |
| ETIM Class                  | EC000109                             |
| Warranty                    | 5 years                              |
| Fixture luminous flux (lm)  | 3352                                 |
| Luminous flux (Im)          | 3352                                 |
| Luminaire efficacy (lm/W)   | 106.07                               |
| LOR (%)                     | 100                                  |
| Colour temperature (K)      | 4000                                 |
| Light colour                | Neutral White                        |
| CRI (Ra)                    | 80                                   |
| Colour Consistency (SDCM)   | 3                                    |
| Photobiological Risk Group  | RG0                                  |
| Total power consumption (W) | 31.6                                 |
| Electrical protection       | Class I                              |
| Control gear type           | Electronic ballast                   |
| Dimmable                    | No                                   |
| Housing colour              | Transparent                          |
| IP rating                   | IP66                                 |
| IK rating                   | IK06                                 |
| Product EAN number          | 5410288476124                        |