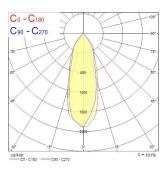

sistency (SDCM)   | 5                                   |
| Beam Angle (°)              | 36                                  |
| Total power consumption (W) | 10                                  |
| Electrical protection       | Class II                            |
| Control gear type           | Electronic ballast                  |
| Minimum dimming level (%)   | 70                                  |
| Housing colour              | Aluminium                           |
| IP rating                   | IP23/20                             |
| IK rating                   | IK02                                |
| Product EAN number          | 8711971794547                       |

#### **PHOTOMETRY**



# Instar Eco Kit LED Adjustable - Dimmable INST ECO KIT LED ADJ BA NW DIMMABLE 3079454



### **TECHNICAL DRAWINGS**