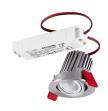

## Instar Eco Kit LED Adjustable - Dimmable INST ECO KIT LED ADJ BA NW DIMMABLE 3079454

#### **Product features**

25° tiltable, IP23 (from the front) Accent downlight perfect for 50W Halogen retrofits. Optimal solution in size and luminous efficiency for hospitality and accent and display lighting applications with a 36° beam and 515 lumen output. The downlight provides 4000K CCT and also comes including a dimmable driver.