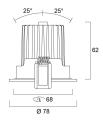

|
| Beam Angle (°)              | 36                                  |
| Total power consumption (W) | 10                                  |
| Electrical protection       | Class II                            |
| Control gear type           | Electronic ballast                  |
| Minimum dimming level (%)   | 70                                  |
| Housing colour              | Aluminium                           |
| IP rating                   | IP23/20                             |
| IK rating                   | IK02                                |
| Product EAN number          | 8711971794547                       |

#### **PHOTOMETRY**



# Instar Eco Kit LED Adjustable - Dimmable INST ECO KIT LED ADJ BA NW DIMMABLE 3079454



### **TECHNICAL DRAWINGS**