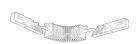

Lytespan 3 - Accessories

Lytespan 3 Flexible Corner Coupler - Black 2025516

### **Product features**

Lytespan 3 - 3 Circuit Track Flexible Corner coupler, provides electrical connection between two tracks, aluminium, (LxWxH) 130x37x45mm, 1.00kg, Black