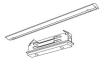

, aluminium, (LxWxH) 130x37x45mm, 1.00kg, Black

# CH C €

# PRODUCT OVERVIEW

| Product name        | Lytespan 3 Flexible Corner Coupler - Black |
|---------------------|--------------------------------------------|
| Technology          | Accessory                                  |
| Housing             | Aluminium                                  |
| Environment         | Internal                                   |
| General application | Museums & Galleries                        |
| ETIM Class          | EC002556                                   |
| Warranty            | 5 years                                    |
| Housing colour      | Black                                      |
| Product EAN number  | 5025768255160                              |

# **TECHNICAL DRAWINGS**