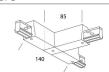

ks, aluminium, (LxWxH) 130x37x45mm, 1.00kg, Black

# CH C €

# PRODUCT OVERVIEW

| Product name        | Lytespan 3 Flexible Corner Coupler - Black |
|---------------------|--------------------------------------------|
| Technology          | Accessory                                  |
| Housing             | Aluminium                                  |
| Environment         | Internal                                   |
| General application | Museums & Galleries                        |
| ETIM Class          | EC002556                                   |
| Warranty            | 5 years                                    |
| Housing colour      | Black                                      |
| Product EAN number  | 5025768255160                              |

# **TECHNICAL DRAWINGS**