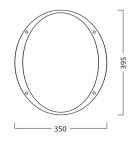

|
| Colour temperature (K) | 3000                                                         |
| Control gear mounting  | Integral                                                     |
| Housing colour         | Black                                                        |
| IP rating              | IP55                                                         |
| IK rating              | IK10                                                         |
| Product EAN number     | 5026524549455                                                |
|                        |                                                              |

#### PHOTOMETRY



### **TECHNICAL DRAWINGS**

## Concord

Brio IP65 LED BRIO IP55 LED 3k Emergency Black 4054945