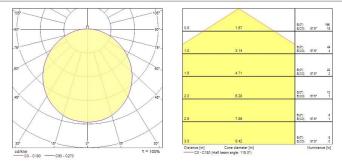

ducation, Logistics & Industry, Museums & Galleries, Office |
| ETIM Class             | EC002892                                                     |
| Colour temperature (K) | 3000                                                         |
| Control gear mounting  | Integral                                                     |
| Housing colour         | Black                                                        |
| IP rating              | IP55                                                         |
| IK rating              | IK10                                                         |
| Product EAN number     | 5026524549455                                                |
|                        |                                                              |

#### PHOTOMETRY



### **TECHNICAL DRAWINGS**

## Concord

Brio IP65 LED BRIO IP55 LED 3k Emergency Black 4054945