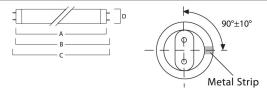

|
| Product Voltage (V)        | 110                                                                                                       |
| Dimmable                   | No                                                                                                        |
| Average life (Nominal) (h) | 10000                                                                                                     |
| Product EAN number         | 5410288004389                                                                                             |
|                            |                                                                                                           |

## **TECHNICAL DRAWINGS**