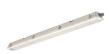

# **Product features**

Sylproof Superia, integrated LED weatherproof luminaire with quick connector, UV stabilized flat diffuser and linear prisms designed to achieve uniform lit appearance, optimise light output and to reduce glare, stainless steel diffuser clips and fixing brackets for surface and wall mounting. L 1278 mm x W 110 mm x H 78 mm size, Polycarbonate housing, Polycarbonate diffuser, Non dimmable, 4000K, CRI80, 5400 lm, 36 W, 150 lm/W, nominal average life (h):50000, energy class: A++ A+ A

# PRODUCT OVERVIEW

| Product name                    | SYLPROOF SUPERIA LED G3 1200mm Twin 4K QC |
|---------------------------------|-------------------------------------------|
| Technology                      | LED                                       |
| Housing                         | PC Polycarbonate                          |
| Mount                           | Ceiling surface mounting                  |
| General application             | Logistics & Industry                      |
| ETIM Class                      | EC000109                                  |
| Warranty                        | 5 years                                   |
| Fixture luminous flux (Im)      | 5400                                      |
| Luminaire efficacy (lm/W)       | 150                                       |
| Colour temperature (K)          | 4000                                      |
| Light colour                    | Neutral White                             |
| CRI (Ra)                        | 80                                        |
| Colour Variation Initial (SDCM) | SDCM3                                     |
| Beam Angle (°)                  | 100                                       |
| Photobiological Risk Group      | RG1                                       |
| Total power consumption (W)     | 36                                        |
| Electrical protection           | Class I                                   |
| Control gear type               | LED driver constant current               |
| Dimmable                        | No                                        |
| Housing colour                  | Grey                                      |
| IP rating                       | IP65                                      |
| IK rating                       | IK08                                      |
| Product EAN number              | 5410288487397                             |
|                                 |                                           |