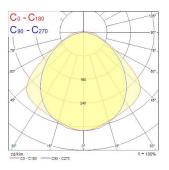

36                                        |
| Electrical protection           | Class I                                   |
| Control gear type               | LED driver constant current               |
| Dimmable                        | No                                        |
| Housing colour                  | Grey                                      |
| IP rating                       | IP65                                      |
| IK rating                       | IK08                                      |
| Product EAN number              | 5410288487397                             |
|                                 |                                           |

#### **PHOTOMETRY**



# Sylproof Superia LED G3 fixed output SYLPROOF SUPERIA LED G3 1200mm Twin 4K QC 0048739





### **TECHNICAL DRAWINGS**