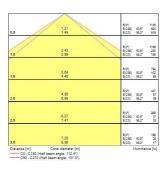

| 36                                        |
| Electrical protection           | Class I                                   |
| Control gear type               | LED driver constant current               |
| Dimmable                        | No                                        |
| Housing colour                  | Grey                                      |
| IP rating                       | IP65                                      |
| IK rating                       | IK08                                      |
| Product EAN number              | 5410288487397                             |
|                                 |                                           |

#### **PHOTOMETRY**



# Sylproof Superia LED G3 fixed output SYLPROOF SUPERIA LED G3 1200mm Twin 4K QC 0048739





### **TECHNICAL DRAWINGS**