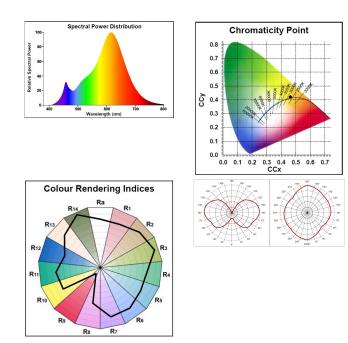

|
| Hospitality, Residential & Consumer      |
| EC001959                                 |
| 3 years                                  |
| 806                                      |
| 2700                                     |
| Homelight                                |
| 80                                       |
| 6                                        |
| 320                                      |
| 7                                        |
| 230                                      |
| Yes                                      |
| 15000                                    |
| 5410288274744                            |
|                                          |

### PHOTOMETRY



# ToLEDo Retro GLS Dimmable ToLEDo RT GLS V2 CL DIM 806LM 827 B22 SL 0027474



### **TECHNICAL DRAWINGS**