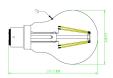

Hospitality, Residential & Consumer      |
| EC001959                                 |
| 3 years                                  |
| 806                                      |
| 2700                                     |
| Homelight                                |
| 80                                       |
| 6                                        |
| 320                                      |
| 7                                        |
| 230                                      |
| Yes                                      |
| 15000                                    |
| 5410288274744                            |
|                                          |

### PHOTOMETRY



# ToLEDo Retro GLS Dimmable ToLEDo RT GLS V2 CL DIM 806LM 827 B22 SL 0027474



### **TECHNICAL DRAWINGS**