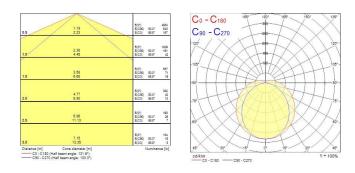

|
| Photobiological Risk Group  | RG0                               |
| Total power consumption (W) | 39                                |
| Electrical protection       | Class I                           |
| Control gear type           | Electronic ballast                |
| Dimmable                    | No                                |
| Housing colour              | Transparent                       |
| IP rating                   | IP66                              |
| IK rating                   | IK06                              |
| Product EAN number          | 5410288475844                     |
|                             |                                   |

### PHOTOMETRY



# Sylproof Tubular LED - Electronic Sylproof Tubular LED 2X1200 EB NW 0047584



## **TECHNICAL DRAWINGS**