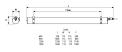

biological Risk Group  | RG0                               |
| Total power consumption (W) | 39                                |
| Electrical protection       | Class I                           |
| Control gear type           | Electronic ballast                |
| Dimmable                    | No                                |
| Housing colour              | Transparent                       |
| IP rating                   | IP66                              |
| IK rating                   | IK06                              |
| Product EAN number          | 5410288475844                     |
|                             |                                   |

### PHOTOMETRY



# Sylproof Tubular LED - Electronic Sylproof Tubular LED 2X1200 EB NW 0047584



## **TECHNICAL DRAWINGS**