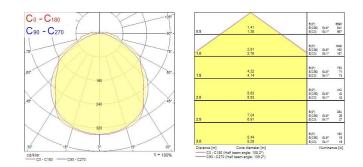

|
| Control gear type               | Electronic ballast                            |
| Dimmable                        | Yes                                           |
| Minimum dimming level (%)       | 1                                             |
| Housing colour                  | Grey                                          |
| IP rating                       | IP65                                          |
| IK rating                       | IK08                                          |
| Product EAN number              | 5410288487168                                 |
|                                 |                                               |

### PHOTOMETRY



# Sylproof Superia LED G3 DALI SYLPROOF SUPERIA LED G3 1500mm Single 4K DALI 0048716



### **TECHNICAL DRAWINGS**