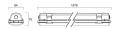

ol gear type               | Electronic ballast                            |
| Dimmable                        | Yes                                           |
| Minimum dimming level (%)       | 1                                             |
| Housing colour                  | Grey                                          |
| IP rating                       | IP65                                          |
| IK rating                       | IK08                                          |
| Product EAN number              | 5410288487168                                 |
|                                 |                                               |

### PHOTOMETRY



# Sylproof Superia LED G3 DALI SYLPROOF SUPERIA LED G3 1500mm Single 4K DALI 0048716



### **TECHNICAL DRAWINGS**