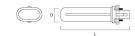

t Voltage (V)             | 220                                                                                                       |
| Dimmable                        | No                                                                                                        |
| Average life (Nominal) (h)      | 12000                                                                                                     |
| Product EAN number              | 5410288258867                                                                                             |
|                                 |                                                                                                           |

## PHOTOMETRY





Lynx S *LYNX-S 9W/830 G23 SLV 10 p* 0025886

## TECHNICAL DRAWINGS