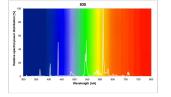

|
| Product Voltage (V)             | 220                                                                                                       |
| Dimmable                        | No                                                                                                        |
| Average life (Nominal) (h)      | 12000                                                                                                     |
| Product EAN number              | 5410288258867                                                                                             |
|                                 |                                                                                                           |

## PHOTOMETRY





Lynx S *LYNX-S 9W/830 G23 SLV 10 p* 0025886

## TECHNICAL DRAWINGS