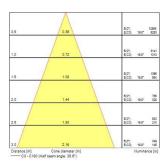

### **PHOTOMETRY**

#### **Product features**

Pendant luminaire with remote driver, wire to base with pluggable connection for easy installation, suitable for looping, switchable driver, black coloured aluminium housing, 1,566lm, 16W, 98lm/W, 3000K, 350mA, CRI:80, 40° beam Angle, non-dimmable, IP20, IK07, lifespan: 60,000hrs (L80:B20), 18.50x29.6x11.5mm.

| RODUCT OVERVIEW             |                              |
|-----------------------------|------------------------------|
| Product name                | Inverto Pend Rmt WW Eb Black |
| Technology                  | LED                          |
| Housing                     | Aluminium                    |
| Mount                       | Pendant surface              |
| Environment                 | Internal                     |
| General application         | Hospitality                  |
| ETIM Class                  | EC001743                     |
| Warranty                    | 5 years                      |
| Fixture luminous flux (lm)  | 1566                         |
| Luminaire efficacy (lm/W)   | 98                           |
| LOR (%)                     | 100                          |
| Colour temperature (K)      | 3000                         |
| Light colour                | Warm White                   |
| CRI (Ra)                    | 80                           |
| Colour Consistency (SDCM)   | 3                            |
| Beam Angle (°)              | 40                           |
| Photobiological Risk Group  | RG1                          |
| Total power consumption (W) | 16                           |
| Electrical protection       | Class II                     |
| Control gear type           | Electronic ballast           |
| Dimmable                    | No                           |
| Housing colour              | RAL 9005 - Jet black         |
| IP rating                   | IP20                         |
| IK rating                   | IK07                         |
| Product EAN number          | 8711971801214                |