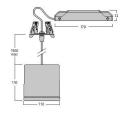

## **TECHNICAL DRAWINGS**

#### **Product features**

Pendant luminaire with remote driver, wire to base with pluggable connection for easy installation, suitable for looping, switchable driver, black coloured aluminium housing, 1,566lm, 16W, 98lm/W, 3000K, 350mA, CRI:80, 40° beam Angle, non-dimmable, IP20, IK07, lifespan: 60,000hrs (L80:B20), 18.50x29.6x11.5mm.