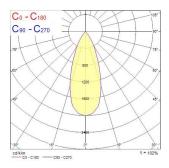

### **PHOTOMETRY**

#### **Product features**

Pendant luminaire with remote driver, wire to base with pluggable connection for easy installation, suitable for looping, switchable driver, black coloured aluminium housing, 1,566lm, 16W, 98lm/W, 3000K, 350mA, CRI:80, 40° beam Angle, non-dimmable, IP20, IK07, lifespan: 60,000hrs (L80:B20), 18.50x29.6x11.5mm.

| RODUCT OVERVIEW             |                              |
|-----------------------------|------------------------------|
| Product name                | Inverto Pend Rmt WW Eb Black |
| Technology                  | LED                          |
| Housing                     | Aluminium                    |
| Mount                       | Pendant surface              |
| Environment                 | Internal                     |
| General application         | Hospitality                  |
| ETIM Class                  | EC001743                     |
| Warranty                    | 5 years                      |
| Fixture luminous flux (lm)  | 1566                         |
| Luminaire efficacy (lm/W)   | 98                           |
| LOR (%)                     | 100                          |
| Colour temperature (K)      | 3000                         |
| Light colour                | Warm White                   |
| CRI (Ra)                    | 80                           |
| Colour Consistency (SDCM)   | 3                            |
| Beam Angle (°)              | 40                           |
| Photobiological Risk Group  | RG1                          |
| Total power consumption (W) | 16                           |
| Electrical protection       | Class II                     |
| Control gear type           | Electronic ballast           |
| Dimmable                    | No                           |
| Housing colour              | RAL 9005 - Jet black         |
| IP rating                   | IP20                         |
| IK rating                   | IK07                         |
| Product EAN number          | 8711971801214                |