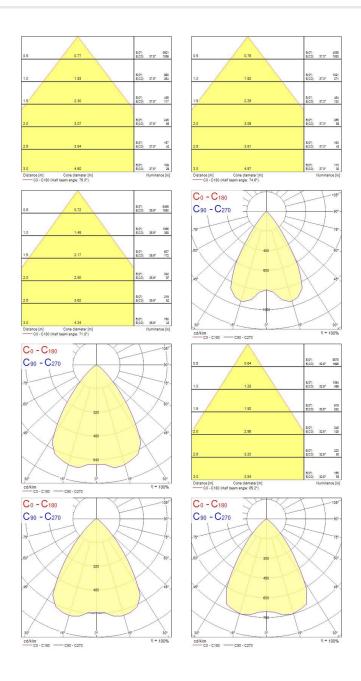

gical Risk Group  | RG1                                   |
| Total power consumption (W) | 17                                    |
| Electrical protection       | Class II                              |
| Control gear type           | Electronic ballast                    |
| Dimmable                    | Yes                                   |
| Minimum dimming level (%)   | 99                                    |
| Housing colour              | White                                 |
| IP rating                   | IP23                                  |
| IK rating                   | IK02                                  |
| Product EAN number          | 8711971981053                         |

#### **PHOTOMETRY**



# Insaver LED II 150 Insaver LED II 150 Low Output NW DALI 3098105



### **TECHNICAL DRAWINGS**