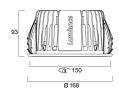

|
| Total power consumption (W) | 17                                    |
| Electrical protection       | Class II                              |
| Control gear type           | Electronic ballast                    |
| Dimmable                    | Yes                                   |
| Minimum dimming level (%)   | 99                                    |
| Housing colour              | White                                 |
| IP rating                   | IP23                                  |
| IK rating                   | IK02                                  |
| Product EAN number          | 8711971981053                         |

#### **PHOTOMETRY**



# Insaver LED II 150 Insaver LED II 150 Low Output NW DALI 3098105



### **TECHNICAL DRAWINGS**