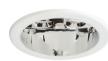

#### **Product features**

Circular LED downlight with up to 114lm/W efficacy and 2,400 luminaire lumen output. Innovative easy installation system allows for a rapid, single point installation. For 150mm cut outs. IP44 or UGR<19 compliant with additional accessories. 3 hour emergency and surface mounted versions available. Plus3 version includes Wieland GST connector.

#### PRODUCT OVERVIEW

| Product name                | Insaver LED II 150 Low Output NW DALI |
|-----------------------------|---------------------------------------|
| Technology                  | LED                                   |
| Housing                     | AGC (advanced graphite composite)     |
| Mount                       | Ceiling recessed mounting             |
| Environment                 | Internal                              |
| General application         | Office                                |
| ETIM Class                  | EC001744                              |
| E-number FI                 | 4271289                               |
| E-number SE                 | 7464706                               |
| Warranty                    | 5 years                               |
| Fixture luminous flux (lm)  | 1940                                  |
| Luminaire efficacy (Im/W)   | 114                                   |
| LOR (%)                     | 100                                   |
| Colour temperature (K)      | 4000                                  |
| CRI (Ra)                    | 80                                    |
| Colour Consistency (SDCM)   | 3                                     |
| Beam Angle (°)              | 76                                    |
| Glare control               | < 19                                  |
| Photobiological Risk Group  | RG1                                   |
| Total power consumption (W) | 17                                    |
| Electrical protection       | Class II                              |
| Control gear type           | Electronic ballast                    |
| Dimmable                    | Yes                                   |
| Minimum dimming level (%)   | 99                                    |
| Housing colour              | White                                 |
| IP rating                   | IP23                                  |
| IK rating                   | IK02                                  |
| Product EAN number          | 8711971981053                         |