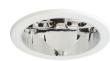

#### **Product features**

Circular LED downlight with up to 114lm/W efficacy and 2,400 luminaire lumen output. Innovative easy
installation system allows for a rapid, single point installation. For 150mm cut outs. IP44 or UGR<19
compliant with additional accessories. 3 hour emergency and surface mounted versions available.
Plus3 version includes Wieland GST connector.</li>

### PRODUCT OVERVIEW

| Product name                | Insaver LED II 150 Low Output NW DALI E3 |
|-----------------------------|------------------------------------------|
| Technology                  | LED                                      |
| Housing                     | AGC (advanced graphite composite)        |
| Mount                       | Ceiling recessed mounting                |
| Environment                 | Internal                                 |
| General application         | Office                                   |
| ETIM Class                  | EC001744                                 |
| Warranty                    | 5 years                                  |
| Fixture luminous flux (lm)  | 1940                                     |
| Luminaire efficacy (Im/W)   | 114                                      |
| LOR (%)                     | 100                                      |
| Colour temperature (K)      | 4000                                     |
| CRI (Ra)                    | 80                                       |
| Colour Consistency (SDCM)   | 3                                        |
| Beam Angle (°)              | 76                                       |
| Glare control               | < 19                                     |
| Photobiological Risk Group  | RG1                                      |
| Total power consumption (W) | 17                                       |
| Electrical protection       | Class II                                 |
| Control gear type           | Electronic ballast                       |
| Dimmable                    | Yes                                      |
| Minimum dimming level (%)   | 99                                       |
| Housing colour              | White                                    |
| IP rating                   | IP23                                     |
| IK rating                   | IK02                                     |
| Product EAN number          | 8711971981138                            |