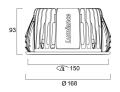

| Total power consumption (W) | 17                                       |
| Electrical protection       | Class II                                 |
| Control gear type           | Electronic ballast                       |
| Dimmable                    | Yes                                      |
| Minimum dimming level (%)   | 99                                       |
| Housing colour              | White                                    |
| IP rating                   | IP23                                     |
| IK rating                   | IK02                                     |
| Product EAN number          | 8711971981138                            |

#### **PHOTOMETRY**

#### **TECHNICAL DRAWINGS**



# Insaver LED II 150 Insaver LED II 150 Low Output NW DALI E3 3098113