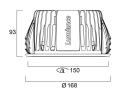

er consumption (W) | 22                                        |
| Electrical protection       | Class II                                  |
| Control gear type           | Electronic ballast                        |
| Dimmable                    | Yes                                       |
| Housing colour              | White                                     |
| IP rating                   | IP23                                      |
| IK rating                   | IK02                                      |
| Product EAN number          | 8711971981251                             |
|                             |                                           |

#### **PHOTOMETRY**



# Insaver LED II 150 Insaver LED II 150 High Output NW 1-10 E3 3098125



#### **TECHNICAL DRAWINGS**