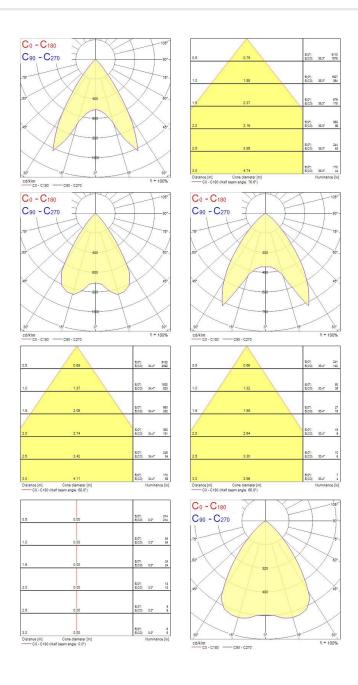

|
| Total power consumption (W) | 22                                        |
| Electrical protection       | Class II                                  |
| Control gear type           | Electronic ballast                        |
| Dimmable                    | Yes                                       |
| Housing colour              | White                                     |
| IP rating                   | IP23                                      |
| IK rating                   | IK02                                      |
| Product EAN number          | 8711971981251                             |
|                             |                                           |

#### **PHOTOMETRY**



# Insaver LED II 150 Insaver LED II 150 High Output NW 1-10 E3 3098125



#### **TECHNICAL DRAWINGS**