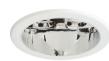

#### **Product features**

Circular LED downlight with up to 114lm/W efficacy and 2,400 luminaire lumen output. Innovative easy installation system allows for a rapid, single point installation. For 150mm cut outs. IP44 or UGR<19 compliant with additional accessories. 3 hour emergency and surface mounted versions available. Plus3 version includes Wieland GST connector.

### PRODUCT OVERVIEW

| Product name                | Insaver LED II 150 High Output NW 1-10 E3 |
|-----------------------------|-------------------------------------------|
| Technology                  | LED                                       |
| Housing                     | AGC (advanced graphite composite)         |
| Mount                       | Ceiling recessed mounting                 |
| Environment                 | Internal                                  |
| General application         | Office                                    |
| ETIM Class                  | EC001744                                  |
| Warranty                    | 5 years                                   |
| Fixture luminous flux (lm)  | 2400                                      |
| Luminaire efficacy (lm/W)   | 109                                       |
| LOR (%)                     | 100                                       |
| Colour temperature (K)      | 4000                                      |
| CRI (Ra)                    | 80                                        |
| Colour Consistency (SDCM)   | 3                                         |
| Beam Angle (°)              | 76                                        |
| Glare control               | < 19                                      |
| Photobiological Risk Group  | RG1                                       |
| Total power consumption (W) | 22                                        |
| Electrical protection       | Class II                                  |
| Control gear type           | Electronic ballast                        |
| Dimmable                    | Yes                                       |
| Housing colour              | White                                     |
| IP rating                   | IP23                                      |
| IK rating                   | IK02                                      |
| Product EAN number          | 8711971981251                             |
|                             |                                           |